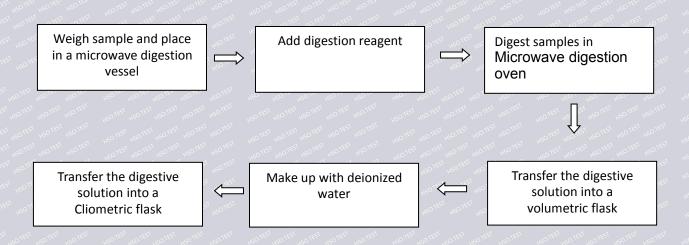

## **Test Content:**

| Test Item(s) Test                                                                                                                                                                                                                                                                                                                                                                                                                                                                                                                                                                                                                                                                                                                                                                                                                                                                                                                                                                                                                                                                                                                                                                                                                                                                                                                                                                                                                                                                                                                                                                                                                                                                                                                                                                                                                                                                                                                                                                                                                                                                                                              | Test Method "Cottes House                                                                                                                                                                                                                                                                                                                                                                                                                                                                                                                                                                                                                                                                                                                                                                                                                                                                                                                                                                                                                                                                                                                                                                                                                                                                                                                                                                                                                                                                                                                                                                                                                                                                                                                                                                                                                                                                                                                                                                                                                                                                                                     | Reference                                       | Unit                                | Limit "                                                                                         | MDL                                                |
|--------------------------------------------------------------------------------------------------------------------------------------------------------------------------------------------------------------------------------------------------------------------------------------------------------------------------------------------------------------------------------------------------------------------------------------------------------------------------------------------------------------------------------------------------------------------------------------------------------------------------------------------------------------------------------------------------------------------------------------------------------------------------------------------------------------------------------------------------------------------------------------------------------------------------------------------------------------------------------------------------------------------------------------------------------------------------------------------------------------------------------------------------------------------------------------------------------------------------------------------------------------------------------------------------------------------------------------------------------------------------------------------------------------------------------------------------------------------------------------------------------------------------------------------------------------------------------------------------------------------------------------------------------------------------------------------------------------------------------------------------------------------------------------------------------------------------------------------------------------------------------------------------------------------------------------------------------------------------------------------------------------------------------------------------------------------------------------------------------------------------------|-------------------------------------------------------------------------------------------------------------------------------------------------------------------------------------------------------------------------------------------------------------------------------------------------------------------------------------------------------------------------------------------------------------------------------------------------------------------------------------------------------------------------------------------------------------------------------------------------------------------------------------------------------------------------------------------------------------------------------------------------------------------------------------------------------------------------------------------------------------------------------------------------------------------------------------------------------------------------------------------------------------------------------------------------------------------------------------------------------------------------------------------------------------------------------------------------------------------------------------------------------------------------------------------------------------------------------------------------------------------------------------------------------------------------------------------------------------------------------------------------------------------------------------------------------------------------------------------------------------------------------------------------------------------------------------------------------------------------------------------------------------------------------------------------------------------------------------------------------------------------------------------------------------------------------------------------------------------------------------------------------------------------------------------------------------------------------------------------------------------------------|-------------------------------------------------|-------------------------------------|-------------------------------------------------------------------------------------------------|----------------------------------------------------|
| Cadmium(Cd)                                                                                                                                                                                                                                                                                                                                                                                                                                                                                                                                                                                                                                                                                                                                                                                                                                                                                                                                                                                                                                                                                                                                                                                                                                                                                                                                                                                                                                                                                                                                                                                                                                                                                                                                                                                                                                                                                                                                                                                                                                                                                                                    | IEC 62321-5:2013                                                                                                                                                                                                                                                                                                                                                                                                                                                                                                                                                                                                                                                                                                                                                                                                                                                                                                                                                                                                                                                                                                                                                                                                                                                                                                                                                                                                                                                                                                                                                                                                                                                                                                                                                                                                                                                                                                                                                                                                                                                                                                              | ICP-OES                                         | mg/kg                               | 100                                                                                             | OTES 2450TE                                        |
| TES Lead(Pb) TES STEE                                                                                                                                                                                                                                                                                                                                                                                                                                                                                                                                                                                                                                                                                                                                                                                                                                                                                                                                                                                                                                                                                                                                                                                                                                                                                                                                                                                                                                                                                                                                                                                                                                                                                                                                                                                                                                                                                                                                                                                                                                                                                                          | IEC 62321-5:2013                                                                                                                                                                                                                                                                                                                                                                                                                                                                                                                                                                                                                                                                                                                                                                                                                                                                                                                                                                                                                                                                                                                                                                                                                                                                                                                                                                                                                                                                                                                                                                                                                                                                                                                                                                                                                                                                                                                                                                                                                                                                                                              | ICP-OES                                         | mg/kg                               | 1000                                                                                            | otes 2"50"                                         |
| of the Mercury (Hg) of the last                                                                                                                                                                                                                                                                                                                                                                                                                                                                                                                                                                                                                                                                                                                                                                                                                                                                                                                                                                                                                                                                                                                                                                                                                                                                                                                                                                                                                                                                                                                                                                                                                                                                                                                                                                                                                                                                                                                                                                                                                                                                                                | IEC 62321-4:2013+AMD1:2017                                                                                                                                                                                                                                                                                                                                                                                                                                                                                                                                                                                                                                                                                                                                                                                                                                                                                                                                                                                                                                                                                                                                                                                                                                                                                                                                                                                                                                                                                                                                                                                                                                                                                                                                                                                                                                                                                                                                                                                                                                                                                                    | ICP-OES                                         | mg/kg                               | 1000                                                                                            | otes 2 150.                                        |
| Hexavalent<br>Chrormium(CrVI)<br>(Metal)                                                                                                                                                                                                                                                                                                                                                                                                                                                                                                                                                                                                                                                                                                                                                                                                                                                                                                                                                                                                                                                                                                                                                                                                                                                                                                                                                                                                                                                                                                                                                                                                                                                                                                                                                                                                                                                                                                                                                                                                                                                                                       | IEC 62321-7-1:2015                                                                                                                                                                                                                                                                                                                                                                                                                                                                                                                                                                                                                                                                                                                                                                                                                                                                                                                                                                                                                                                                                                                                                                                                                                                                                                                                                                                                                                                                                                                                                                                                                                                                                                                                                                                                                                                                                                                                                                                                                                                                                                            | 01 <sup>[2]</sup>                               | μg/cm2                              | 50,7E5                                                                                          | 3.TEST<br>3.TEST <b>0.1</b><br>3.TEST HSO.TES      |
| Hexavalent Chrormium (CrVI)(Nonmetal)                                                                                                                                                                                                                                                                                                                                                                                                                                                                                                                                                                                                                                                                                                                                                                                                                                                                                                                                                                                                                                                                                                                                                                                                                                                                                                                                                                                                                                                                                                                                                                                                                                                                                                                                                                                                                                                                                                                                                                                                                                                                                          | OTET HOTET HEC 62321-7-2:2017 HOTET HOTET HOTET HOTET HOTET HOTET                                                                                                                                                                                                                                                                                                                                                                                                                                                                                                                                                                                                                                                                                                                                                                                                                                                                                                                                                                                                                                                                                                                                                                                                                                                                                                                                                                                                                                                                                                                                                                                                                                                                                                                                                                                                                                                                                                                                                                                                                                                             | UV-Vis                                          | mg/kg                               | 1000                                                                                            | 0.TEST HSO.TE<br>0.TEST <b>8</b> HSO.TE<br>HSO.TE  |
| PBBs word word word                                                                                                                                                                                                                                                                                                                                                                                                                                                                                                                                                                                                                                                                                                                                                                                                                                                                                                                                                                                                                                                                                                                                                                                                                                                                                                                                                                                                                                                                                                                                                                                                                                                                                                                                                                                                                                                                                                                                                                                                                                                                                                            | COTES 100 TES | GC-MS                                           | s mg/kg, res                        | HSO TEST HSO TEST H                                                                             | 0.TEST <b>5</b> HSO.TE                             |
| PBDEs of complete with the second control of | IEC 62321-6:2015                                                                                                                                                                                                                                                                                                                                                                                                                                                                                                                                                                                                                                                                                                                                                                                                                                                                                                                                                                                                                                                                                                                                                                                                                                                                                                                                                                                                                                                                                                                                                                                                                                                                                                                                                                                                                                                                                                                                                                                                                                                                                                              | GC-MS                                           | mg/kg                               | 50.TEST 00.TEST HS                                                                              | ),TEST <b>5</b> 150,TES<br>,TEST <b>5</b> 150,TES  |
| Dibutyl Phthalate<br>(DBP)                                                                                                                                                                                                                                                                                                                                                                                                                                                                                                                                                                                                                                                                                                                                                                                                                                                                                                                                                                                                                                                                                                                                                                                                                                                                                                                                                                                                                                                                                                                                                                                                                                                                                                                                                                                                                                                                                                                                                                                                                                                                                                     | one (cone cone cone cone cone cone cone cone                                                                                                                                                                                                                                                                                                                                                                                                                                                                                                                                                                                                                                                                                                                                                                                                                                                                                                                                                                                                                                                                                                                                                                                                                                                                                                                                                                                                                                                                                                                                                                                                                                                                                                                                                                                                                                                                                                                                                                                                                                                                                  | off GC-MS work                                  | " mg/kg res<br>5 mg/kg res<br>5 res | <sub>150</sub> , TEST <sub>115</sub> 0, TEST 115<br>1150, T <b>10,00</b> 11<br>11,000 1155 1155 | 1151<br>0151 <b>30</b> 0.16                        |
| Butyl benzyl phthalate (BBP)                                                                                                                                                                                                                                                                                                                                                                                                                                                                                                                                                                                                                                                                                                                                                                                                                                                                                                                                                                                                                                                                                                                                                                                                                                                                                                                                                                                                                                                                                                                                                                                                                                                                                                                                                                                                                                                                                                                                                                                                                                                                                                   | IEC 62321-8:2017                                                                                                                                                                                                                                                                                                                                                                                                                                                                                                                                                                                                                                                                                                                                                                                                                                                                                                                                                                                                                                                                                                                                                                                                                                                                                                                                                                                                                                                                                                                                                                                                                                                                                                                                                                                                                                                                                                                                                                                                                                                                                                              | GC-MS                                           | s mg/kg <sup>nts</sup>              | 1000 W                                                                                          | 0,1551<br>30,011<br>0,1551                         |
| Di-(2-ethylhexyl)<br>Phthalate<br>(DEHP)                                                                                                                                                                                                                                                                                                                                                                                                                                                                                                                                                                                                                                                                                                                                                                                                                                                                                                                                                                                                                                                                                                                                                                                                                                                                                                                                                                                                                                                                                                                                                                                                                                                                                                                                                                                                                                                                                                                                                                                                                                                                                       | IEC 62321-8:2017                                                                                                                                                                                                                                                                                                                                                                                                                                                                                                                                                                                                                                                                                                                                                                                                                                                                                                                                                                                                                                                                                                                                                                                                                                                                                                                                                                                                                                                                                                                                                                                                                                                                                                                                                                                                                                                                                                                                                                                                                                                                                                              | OTET GC-MS HOTE<br>OTET GC-MS HOTE<br>HOTE HOTE | mg/kg                               | 50, TEST (150, TEST 150, 150, 150, 150, 150, 150, 150, 150,                                     | 3.TEST 30° TES<br>3.TEST 30° TES<br>3.TEST HSO.TES |
| Diisobutyl phthalate (DIBP)                                                                                                                                                                                                                                                                                                                                                                                                                                                                                                                                                                                                                                                                                                                                                                                                                                                                                                                                                                                                                                                                                                                                                                                                                                                                                                                                                                                                                                                                                                                                                                                                                                                                                                                                                                                                                                                                                                                                                                                                                                                                                                    | IEC 62321-8:2017                                                                                                                                                                                                                                                                                                                                                                                                                                                                                                                                                                                                                                                                                                                                                                                                                                                                                                                                                                                                                                                                                                                                                                                                                                                                                                                                                                                                                                                                                                                                                                                                                                                                                                                                                                                                                                                                                                                                                                                                                                                                                                              | GC-MS                                           | mg/kg                               | 1000                                                                                            | 30°11                                              |