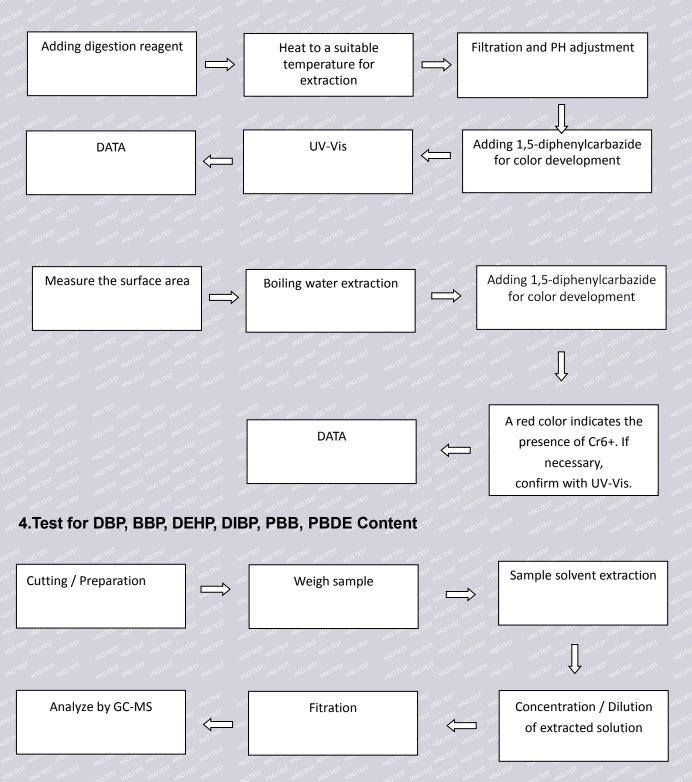

## **Test Content:**

| Test Item(s) Test                                                                                                                                                                                                                                                                                                                                                                                                                                                                                                                                                                                                                                                                                                                                                                                                                                                                                                                                                                                                                                                                                                                                                                                                                                                                                                                                                                                                                                                                                                                                                                                                                                                                                                                                                                                                                                                                                                                                                                                                                                                                                                              | Test Method "Cottes House                                                                                                                                                                                                                                                                                                                                                                                                                                                                                                                                                                                                                                                                                                                                                                                                                                                                                                                                                                                                                                                                                                                                                                                                                                                                                                                                                                                                                                                                                                                                                                                                                                                                                                                                                                                                                                                                                                                                                                                                                                                                                                     | Reference                                       | Unit                                | Limit "                                                                                         | MDL                                                |
|--------------------------------------------------------------------------------------------------------------------------------------------------------------------------------------------------------------------------------------------------------------------------------------------------------------------------------------------------------------------------------------------------------------------------------------------------------------------------------------------------------------------------------------------------------------------------------------------------------------------------------------------------------------------------------------------------------------------------------------------------------------------------------------------------------------------------------------------------------------------------------------------------------------------------------------------------------------------------------------------------------------------------------------------------------------------------------------------------------------------------------------------------------------------------------------------------------------------------------------------------------------------------------------------------------------------------------------------------------------------------------------------------------------------------------------------------------------------------------------------------------------------------------------------------------------------------------------------------------------------------------------------------------------------------------------------------------------------------------------------------------------------------------------------------------------------------------------------------------------------------------------------------------------------------------------------------------------------------------------------------------------------------------------------------------------------------------------------------------------------------------|-------------------------------------------------------------------------------------------------------------------------------------------------------------------------------------------------------------------------------------------------------------------------------------------------------------------------------------------------------------------------------------------------------------------------------------------------------------------------------------------------------------------------------------------------------------------------------------------------------------------------------------------------------------------------------------------------------------------------------------------------------------------------------------------------------------------------------------------------------------------------------------------------------------------------------------------------------------------------------------------------------------------------------------------------------------------------------------------------------------------------------------------------------------------------------------------------------------------------------------------------------------------------------------------------------------------------------------------------------------------------------------------------------------------------------------------------------------------------------------------------------------------------------------------------------------------------------------------------------------------------------------------------------------------------------------------------------------------------------------------------------------------------------------------------------------------------------------------------------------------------------------------------------------------------------------------------------------------------------------------------------------------------------------------------------------------------------------------------------------------------------|-------------------------------------------------|-------------------------------------|-------------------------------------------------------------------------------------------------|----------------------------------------------------|
| Cadmium(Cd)                                                                                                                                                                                                                                                                                                                                                                                                                                                                                                                                                                                                                                                                                                                                                                                                                                                                                                                                                                                                                                                                                                                                                                                                                                                                                                                                                                                                                                                                                                                                                                                                                                                                                                                                                                                                                                                                                                                                                                                                                                                                                                                    | IEC 62321-5:2013                                                                                                                                                                                                                                                                                                                                                                                                                                                                                                                                                                                                                                                                                                                                                                                                                                                                                                                                                                                                                                                                                                                                                                                                                                                                                                                                                                                                                                                                                                                                                                                                                                                                                                                                                                                                                                                                                                                                                                                                                                                                                                              | ICP-OES                                         | mg/kg                               | 100                                                                                             | OTES 2450TE                                        |
| TES Lead(Pb) TES STEE                                                                                                                                                                                                                                                                                                                                                                                                                                                                                                                                                                                                                                                                                                                                                                                                                                                                                                                                                                                                                                                                                                                                                                                                                                                                                                                                                                                                                                                                                                                                                                                                                                                                                                                                                                                                                                                                                                                                                                                                                                                                                                          | IEC 62321-5:2013                                                                                                                                                                                                                                                                                                                                                                                                                                                                                                                                                                                                                                                                                                                                                                                                                                                                                                                                                                                                                                                                                                                                                                                                                                                                                                                                                                                                                                                                                                                                                                                                                                                                                                                                                                                                                                                                                                                                                                                                                                                                                                              | ICP-OES                                         | mg/kg                               | 1000                                                                                            | otes 2"50"                                         |
| of the Mercury (Hg) of the last                                                                                                                                                                                                                                                                                                                                                                                                                                                                                                                                                                                                                                                                                                                                                                                                                                                                                                                                                                                                                                                                                                                                                                                                                                                                                                                                                                                                                                                                                                                                                                                                                                                                                                                                                                                                                                                                                                                                                                                                                                                                                                | IEC 62321-4:2013+AMD1:2017                                                                                                                                                                                                                                                                                                                                                                                                                                                                                                                                                                                                                                                                                                                                                                                                                                                                                                                                                                                                                                                                                                                                                                                                                                                                                                                                                                                                                                                                                                                                                                                                                                                                                                                                                                                                                                                                                                                                                                                                                                                                                                    | ICP-OES                                         | mg/kg                               | 1000                                                                                            | otes 2 150.                                        |
| Hexavalent<br>Chrormium(CrVI)<br>(Metal)                                                                                                                                                                                                                                                                                                                                                                                                                                                                                                                                                                                                                                                                                                                                                                                                                                                                                                                                                                                                                                                                                                                                                                                                                                                                                                                                                                                                                                                                                                                                                                                                                                                                                                                                                                                                                                                                                                                                                                                                                                                                                       | IEC 62321-7-1:2015                                                                                                                                                                                                                                                                                                                                                                                                                                                                                                                                                                                                                                                                                                                                                                                                                                                                                                                                                                                                                                                                                                                                                                                                                                                                                                                                                                                                                                                                                                                                                                                                                                                                                                                                                                                                                                                                                                                                                                                                                                                                                                            | 01 <sup>[2]</sup>                               | μg/cm2                              | 50,7E5                                                                                          | 3.TEST<br>3.TEST <b>0.1</b><br>3.TEST HSO.TES      |
| Hexavalent Chrormium (CrVI)(Nonmetal)                                                                                                                                                                                                                                                                                                                                                                                                                                                                                                                                                                                                                                                                                                                                                                                                                                                                                                                                                                                                                                                                                                                                                                                                                                                                                                                                                                                                                                                                                                                                                                                                                                                                                                                                                                                                                                                                                                                                                                                                                                                                                          | OTET HOTET HEC 62321-7-2:2017 HOTET HOTET HOTET HOTET HOTET HOTET                                                                                                                                                                                                                                                                                                                                                                                                                                                                                                                                                                                                                                                                                                                                                                                                                                                                                                                                                                                                                                                                                                                                                                                                                                                                                                                                                                                                                                                                                                                                                                                                                                                                                                                                                                                                                                                                                                                                                                                                                                                             | UV-Vis                                          | mg/kg                               | 1000                                                                                            | 0.TEST HSO.TE<br>0.TEST <b>8</b> HSO.TE<br>HSO.TE  |
| PBBs word word word                                                                                                                                                                                                                                                                                                                                                                                                                                                                                                                                                                                                                                                                                                                                                                                                                                                                                                                                                                                                                                                                                                                                                                                                                                                                                                                                                                                                                                                                                                                                                                                                                                                                                                                                                                                                                                                                                                                                                                                                                                                                                                            | COTES 100 TES | GC-MS                                           | s mg/kg, res                        | HSO TEST HSO TEST H                                                                             | 0.TEST <b>5</b> HSO.TE                             |
| PBDEs of complete with the second control of | IEC 62321-6:2015                                                                                                                                                                                                                                                                                                                                                                                                                                                                                                                                                                                                                                                                                                                                                                                                                                                                                                                                                                                                                                                                                                                                                                                                                                                                                                                                                                                                                                                                                                                                                                                                                                                                                                                                                                                                                                                                                                                                                                                                                                                                                                              | GC-MS                                           | mg/kg                               | 50.TEST 00.TEST HS                                                                              | ),TEST <b>5</b> 150,TES<br>,TEST <b>5</b> 150,TES  |
| Dibutyl Phthalate<br>(DBP)                                                                                                                                                                                                                                                                                                                                                                                                                                                                                                                                                                                                                                                                                                                                                                                                                                                                                                                                                                                                                                                                                                                                                                                                                                                                                                                                                                                                                                                                                                                                                                                                                                                                                                                                                                                                                                                                                                                                                                                                                                                                                                     | one (cone cone cone cone cone cone cone cone                                                                                                                                                                                                                                                                                                                                                                                                                                                                                                                                                                                                                                                                                                                                                                                                                                                                                                                                                                                                                                                                                                                                                                                                                                                                                                                                                                                                                                                                                                                                                                                                                                                                                                                                                                                                                                                                                                                                                                                                                                                                                  | off GC-MS work                                  | " mg/kg res<br>5 mg/kg res<br>5 res | <sub>150</sub> , TEST <sub>115</sub> 0, TEST 115<br>1150, T <b>10,00</b> 11<br>11,000 1155 1155 | 1151<br>0151 <b>30</b> 0.16                        |
| Butyl benzyl phthalate (BBP)                                                                                                                                                                                                                                                                                                                                                                                                                                                                                                                                                                                                                                                                                                                                                                                                                                                                                                                                                                                                                                                                                                                                                                                                                                                                                                                                                                                                                                                                                                                                                                                                                                                                                                                                                                                                                                                                                                                                                                                                                                                                                                   | IEC 62321-8:2017                                                                                                                                                                                                                                                                                                                                                                                                                                                                                                                                                                                                                                                                                                                                                                                                                                                                                                                                                                                                                                                                                                                                                                                                                                                                                                                                                                                                                                                                                                                                                                                                                                                                                                                                                                                                                                                                                                                                                                                                                                                                                                              | GC-MS                                           | s mg/kg <sup>nts</sup>              | 1000 W                                                                                          | 0,1551<br>30,011<br>0,1551                         |
| Di-(2-ethylhexyl)<br>Phthalate<br>(DEHP)                                                                                                                                                                                                                                                                                                                                                                                                                                                                                                                                                                                                                                                                                                                                                                                                                                                                                                                                                                                                                                                                                                                                                                                                                                                                                                                                                                                                                                                                                                                                                                                                                                                                                                                                                                                                                                                                                                                                                                                                                                                                                       | IEC 62321-8:2017                                                                                                                                                                                                                                                                                                                                                                                                                                                                                                                                                                                                                                                                                                                                                                                                                                                                                                                                                                                                                                                                                                                                                                                                                                                                                                                                                                                                                                                                                                                                                                                                                                                                                                                                                                                                                                                                                                                                                                                                                                                                                                              | OTET GC-MS HOTE<br>OTET GC-MS HOTE<br>HOTE HOTE | mg/kg                               | 50, TEST (150, TEST 150, 150, 150, 150, 150, 150, 150, 150,                                     | 3.TEST 30° TES<br>3.TEST 30° TES<br>3.TEST HSO.TES |
| Diisobutyl phthalate (DIBP)                                                                                                                                                                                                                                                                                                                                                                                                                                                                                                                                                                                                                                                                                                                                                                                                                                                                                                                                                                                                                                                                                                                                                                                                                                                                                                                                                                                                                                                                                                                                                                                                                                                                                                                                                                                                                                                                                                                                                                                                                                                                                                    | IEC 62321-8:2017                                                                                                                                                                                                                                                                                                                                                                                                                                                                                                                                                                                                                                                                                                                                                                                                                                                                                                                                                                                                                                                                                                                                                                                                                                                                                                                                                                                                                                                                                                                                                                                                                                                                                                                                                                                                                                                                                                                                                                                                                                                                                                              | GC-MS                                           | mg/kg                               | 1000                                                                                            | 30°11                                              |

| PBBs of all all all all all all all all all al |                    | PBDEs of the second sec |                          |  |
|------------------------------------------------|--------------------|--------------------------------------------------------------------------------------------------------------------------------------------------------------------------------------------------------------------------------------------------------------------------------------------------------------------------------------------------------------------------------------------------------------------------------------------------------------------------------------------------------------------------------------------------------------------------------------------------------------------------------------------------------------------------------------------------------------------------------------------------------------------------------------------------------------------------------------------------------------------------------------------------------------------------------------------------------------------------------------------------------------------------------------------------------------------------------------------------------------------------------------------------------------------------------------------------------------------------------------------------------------------------------------------------------------------------------------------------------------------------------------------------------------------------------------------------------------------------------------------------------------------------------------------------------------------------------------------------------------------------------------------------------------------------------------------------------------------------------------------------------------------------------------------------------------------------------------------------------------------------------------------------------------------------------------------------------------------------------------------------------------------------------------------------------------------------------------------------------------------------------|--------------------------|--|
| Monobromobiphenyl                              | Hexabromobiphenyl  | Monobromodiphenyl ether                                                                                                                                                                                                                                                                                                                                                                                                                                                                                                                                                                                                                                                                                                                                                                                                                                                                                                                                                                                                                                                                                                                                                                                                                                                                                                                                                                                                                                                                                                                                                                                                                                                                                                                                                                                                                                                                                                                                                                                                                                                                                                        | Hexabromodiphenyl ether  |  |
| Dibromobiphenyl                                | Heptabromobiphenyl | Dibromodiphenyl ether                                                                                                                                                                                                                                                                                                                                                                                                                                                                                                                                                                                                                                                                                                                                                                                                                                                                                                                                                                                                                                                                                                                                                                                                                                                                                                                                                                                                                                                                                                                                                                                                                                                                                                                                                                                                                                                                                                                                                                                                                                                                                                          | Heptabromodiphenyl ether |  |
| Tribromobiphenyl                               | Octabromobiphenyl  | Tribromodiphenyl ether                                                                                                                                                                                                                                                                                                                                                                                                                                                                                                                                                                                                                                                                                                                                                                                                                                                                                                                                                                                                                                                                                                                                                                                                                                                                                                                                                                                                                                                                                                                                                                                                                                                                                                                                                                                                                                                                                                                                                                                                                                                                                                         | Octabromodiphenyl ether  |  |
| Tetrabromobiphenyl                             | Nonabromobiphenyl  | Tetrabromodiphenyl ether                                                                                                                                                                                                                                                                                                                                                                                                                                                                                                                                                                                                                                                                                                                                                                                                                                                                                                                                                                                                                                                                                                                                                                                                                                                                                                                                                                                                                                                                                                                                                                                                                                                                                                                                                                                                                                                                                                                                                                                                                                                                                                       | Nonabromodiphenyl ether  |  |
| Pentabromobiphenyl                             | Decabromobiphenyl  | Pentabromodiphenyl ether                                                                                                                                                                                                                                                                                                                                                                                                                                                                                                                                                                                                                                                                                                                                                                                                                                                                                                                                                                                                                                                                                                                                                                                                                                                                                                                                                                                                                                                                                                                                                                                                                                                                                                                                                                                                                                                                                                                                                                                                                                                                                                       | Decabromodiphenyl ether  |  |