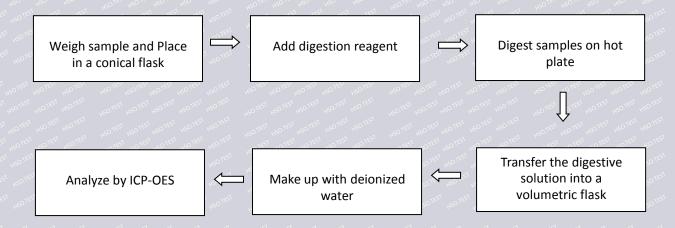

## **Test Content:**

| Test Item(s) Test                                                                                                                                                                                                                                                                                                                                                                                                                                                                                                                                                                                                                                                                                                                                                                                                                                                                                                                                                                                                                                                                                                                                                                                                                                                                                                                                                                                                                                                                                                                                                                                                                                                                                                                                                                                                                                                                                                                                                                                                                                                                                                              | Test Method "Cottes House                                                                                                                                                                                                                                                                                                                                                                                                                                                                                                                                                                                                                                                                                                                                                                                                                                                                                                                                                                                                                                                                                                                                                                                                                                                                                                                                                                                                                                                                                                                                                                                                                                                                                                                                                                                                                                                                                                                                                                                                                                                                                                     | Reference                                       | Unit                                | Limit "                                                                                         | MDL                                                |
|--------------------------------------------------------------------------------------------------------------------------------------------------------------------------------------------------------------------------------------------------------------------------------------------------------------------------------------------------------------------------------------------------------------------------------------------------------------------------------------------------------------------------------------------------------------------------------------------------------------------------------------------------------------------------------------------------------------------------------------------------------------------------------------------------------------------------------------------------------------------------------------------------------------------------------------------------------------------------------------------------------------------------------------------------------------------------------------------------------------------------------------------------------------------------------------------------------------------------------------------------------------------------------------------------------------------------------------------------------------------------------------------------------------------------------------------------------------------------------------------------------------------------------------------------------------------------------------------------------------------------------------------------------------------------------------------------------------------------------------------------------------------------------------------------------------------------------------------------------------------------------------------------------------------------------------------------------------------------------------------------------------------------------------------------------------------------------------------------------------------------------|-------------------------------------------------------------------------------------------------------------------------------------------------------------------------------------------------------------------------------------------------------------------------------------------------------------------------------------------------------------------------------------------------------------------------------------------------------------------------------------------------------------------------------------------------------------------------------------------------------------------------------------------------------------------------------------------------------------------------------------------------------------------------------------------------------------------------------------------------------------------------------------------------------------------------------------------------------------------------------------------------------------------------------------------------------------------------------------------------------------------------------------------------------------------------------------------------------------------------------------------------------------------------------------------------------------------------------------------------------------------------------------------------------------------------------------------------------------------------------------------------------------------------------------------------------------------------------------------------------------------------------------------------------------------------------------------------------------------------------------------------------------------------------------------------------------------------------------------------------------------------------------------------------------------------------------------------------------------------------------------------------------------------------------------------------------------------------------------------------------------------------|-------------------------------------------------|-------------------------------------|-------------------------------------------------------------------------------------------------|----------------------------------------------------|
| Cadmium(Cd)                                                                                                                                                                                                                                                                                                                                                                                                                                                                                                                                                                                                                                                                                                                                                                                                                                                                                                                                                                                                                                                                                                                                                                                                                                                                                                                                                                                                                                                                                                                                                                                                                                                                                                                                                                                                                                                                                                                                                                                                                                                                                                                    | IEC 62321-5:2013                                                                                                                                                                                                                                                                                                                                                                                                                                                                                                                                                                                                                                                                                                                                                                                                                                                                                                                                                                                                                                                                                                                                                                                                                                                                                                                                                                                                                                                                                                                                                                                                                                                                                                                                                                                                                                                                                                                                                                                                                                                                                                              | ICP-OES                                         | mg/kg                               | 100                                                                                             | OTES 2450TE                                        |
| TES Lead(Pb) TES STEE                                                                                                                                                                                                                                                                                                                                                                                                                                                                                                                                                                                                                                                                                                                                                                                                                                                                                                                                                                                                                                                                                                                                                                                                                                                                                                                                                                                                                                                                                                                                                                                                                                                                                                                                                                                                                                                                                                                                                                                                                                                                                                          | IEC 62321-5:2013                                                                                                                                                                                                                                                                                                                                                                                                                                                                                                                                                                                                                                                                                                                                                                                                                                                                                                                                                                                                                                                                                                                                                                                                                                                                                                                                                                                                                                                                                                                                                                                                                                                                                                                                                                                                                                                                                                                                                                                                                                                                                                              | ICP-OES                                         | mg/kg                               | 1000                                                                                            | otes 2"50"                                         |
| of the Mercury (Hg) of the last                                                                                                                                                                                                                                                                                                                                                                                                                                                                                                                                                                                                                                                                                                                                                                                                                                                                                                                                                                                                                                                                                                                                                                                                                                                                                                                                                                                                                                                                                                                                                                                                                                                                                                                                                                                                                                                                                                                                                                                                                                                                                                | IEC 62321-4:2013+AMD1:2017                                                                                                                                                                                                                                                                                                                                                                                                                                                                                                                                                                                                                                                                                                                                                                                                                                                                                                                                                                                                                                                                                                                                                                                                                                                                                                                                                                                                                                                                                                                                                                                                                                                                                                                                                                                                                                                                                                                                                                                                                                                                                                    | ICP-OES                                         | mg/kg                               | 1000                                                                                            | otes 2 150.                                        |
| Hexavalent<br>Chrormium(CrVI)<br>(Metal)                                                                                                                                                                                                                                                                                                                                                                                                                                                                                                                                                                                                                                                                                                                                                                                                                                                                                                                                                                                                                                                                                                                                                                                                                                                                                                                                                                                                                                                                                                                                                                                                                                                                                                                                                                                                                                                                                                                                                                                                                                                                                       | IEC 62321-7-1:2015                                                                                                                                                                                                                                                                                                                                                                                                                                                                                                                                                                                                                                                                                                                                                                                                                                                                                                                                                                                                                                                                                                                                                                                                                                                                                                                                                                                                                                                                                                                                                                                                                                                                                                                                                                                                                                                                                                                                                                                                                                                                                                            | 01 <sup>[2]</sup>                               | μg/cm2                              | 50,7E5                                                                                          | 3.TEST<br>3.TEST <b>0.1</b><br>3.TEST HSO.TES      |
| Hexavalent Chrormium (CrVI)(Nonmetal)                                                                                                                                                                                                                                                                                                                                                                                                                                                                                                                                                                                                                                                                                                                                                                                                                                                                                                                                                                                                                                                                                                                                                                                                                                                                                                                                                                                                                                                                                                                                                                                                                                                                                                                                                                                                                                                                                                                                                                                                                                                                                          | OTET HOTET HEC 62321-7-2:2017 HOTET HOTET HOTET HOTET HOTET HOTET                                                                                                                                                                                                                                                                                                                                                                                                                                                                                                                                                                                                                                                                                                                                                                                                                                                                                                                                                                                                                                                                                                                                                                                                                                                                                                                                                                                                                                                                                                                                                                                                                                                                                                                                                                                                                                                                                                                                                                                                                                                             | UV-Vis                                          | mg/kg                               | 1000                                                                                            | 0.TEST HSO.TE<br>0.TEST <b>8</b> HSO.TE<br>HSO.TE  |
| PBBs word word word                                                                                                                                                                                                                                                                                                                                                                                                                                                                                                                                                                                                                                                                                                                                                                                                                                                                                                                                                                                                                                                                                                                                                                                                                                                                                                                                                                                                                                                                                                                                                                                                                                                                                                                                                                                                                                                                                                                                                                                                                                                                                                            | COTES 100 TES | GC-MS                                           | s mg/kg, res                        | HSO TEST HSO TEST H                                                                             | 0.TEST <b>5</b> HSO.TE                             |
| PBDEs of complete with the second control of | IEC 62321-6:2015                                                                                                                                                                                                                                                                                                                                                                                                                                                                                                                                                                                                                                                                                                                                                                                                                                                                                                                                                                                                                                                                                                                                                                                                                                                                                                                                                                                                                                                                                                                                                                                                                                                                                                                                                                                                                                                                                                                                                                                                                                                                                                              | GC-MS                                           | mg/kg                               | 50.TEST 00.TEST HS                                                                              | ),TEST <b>5</b> 150,TES<br>,TEST <b>5</b> 150,TES  |
| Dibutyl Phthalate<br>(DBP)                                                                                                                                                                                                                                                                                                                                                                                                                                                                                                                                                                                                                                                                                                                                                                                                                                                                                                                                                                                                                                                                                                                                                                                                                                                                                                                                                                                                                                                                                                                                                                                                                                                                                                                                                                                                                                                                                                                                                                                                                                                                                                     | one (cone cone cone cone cone cone cone cone                                                                                                                                                                                                                                                                                                                                                                                                                                                                                                                                                                                                                                                                                                                                                                                                                                                                                                                                                                                                                                                                                                                                                                                                                                                                                                                                                                                                                                                                                                                                                                                                                                                                                                                                                                                                                                                                                                                                                                                                                                                                                  | off GC-MS work                                  | " mg/kg res<br>5 mg/kg res<br>5 res | <sub>150</sub> , TEST <sub>115</sub> 0, TEST 115<br>1150, T <b>10,00</b> 11<br>11,000 1155 1155 | 1151<br>0151 <b>30</b> 0.16                        |
| Butyl benzyl phthalate (BBP)                                                                                                                                                                                                                                                                                                                                                                                                                                                                                                                                                                                                                                                                                                                                                                                                                                                                                                                                                                                                                                                                                                                                                                                                                                                                                                                                                                                                                                                                                                                                                                                                                                                                                                                                                                                                                                                                                                                                                                                                                                                                                                   | IEC 62321-8:2017                                                                                                                                                                                                                                                                                                                                                                                                                                                                                                                                                                                                                                                                                                                                                                                                                                                                                                                                                                                                                                                                                                                                                                                                                                                                                                                                                                                                                                                                                                                                                                                                                                                                                                                                                                                                                                                                                                                                                                                                                                                                                                              | GC-MS                                           | s mg/kg <sup>nts</sup>              | 1000 W                                                                                          | 0,1551<br>30,011<br>0,1551                         |
| Di-(2-ethylhexyl)<br>Phthalate<br>(DEHP)                                                                                                                                                                                                                                                                                                                                                                                                                                                                                                                                                                                                                                                                                                                                                                                                                                                                                                                                                                                                                                                                                                                                                                                                                                                                                                                                                                                                                                                                                                                                                                                                                                                                                                                                                                                                                                                                                                                                                                                                                                                                                       | IEC 62321-8:2017                                                                                                                                                                                                                                                                                                                                                                                                                                                                                                                                                                                                                                                                                                                                                                                                                                                                                                                                                                                                                                                                                                                                                                                                                                                                                                                                                                                                                                                                                                                                                                                                                                                                                                                                                                                                                                                                                                                                                                                                                                                                                                              | OTET GC-MS HOTE<br>OTET GC-MS HOTE<br>HOTE HOTE | mg/kg                               | 50, TEST (150, TEST 150, 150, 150, 150, 150, 150, 150, 150,                                     | 3.TEST 30° TES<br>3.TEST 30° TES<br>3.TEST HSO.TES |
| Diisobutyl phthalate (DIBP)                                                                                                                                                                                                                                                                                                                                                                                                                                                                                                                                                                                                                                                                                                                                                                                                                                                                                                                                                                                                                                                                                                                                                                                                                                                                                                                                                                                                                                                                                                                                                                                                                                                                                                                                                                                                                                                                                                                                                                                                                                                                                                    | IEC 62321-8:2017                                                                                                                                                                                                                                                                                                                                                                                                                                                                                                                                                                                                                                                                                                                                                                                                                                                                                                                                                                                                                                                                                                                                                                                                                                                                                                                                                                                                                                                                                                                                                                                                                                                                                                                                                                                                                                                                                                                                                                                                                                                                                                              | GC-MS                                           | mg/kg                               | 1000                                                                                            | 30°11                                              |