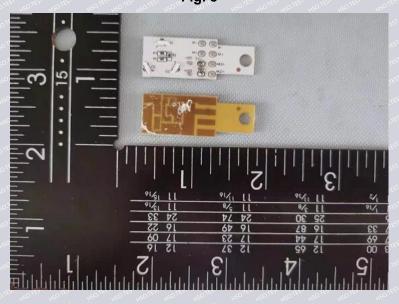

#### REPORT ON THE SUBMITTED SAMPLE SAID TO BE:

Sample name : Headset

Manufacturer : Starwave Technology Co., ltd

Address 4 floor 6 building,2nd Area of Dongsanxing Industrial park,

Fuhai Avenue, Fuyong town, Baoan, Shenzhen, China.

Brand Name: : N/A

RX-HELIOS4IN1,SW-HD01,SW-HD02,SW-HD03,SW-HD04,SW-HD05,

SW-HD06,SW-HD07,SW-HD08,SW-HD09,SW-HD10,SW-HD11,

Model : SW-HD12,SW-HD13,SW-HD15,SW-HD16,SW-HD17,

SW-HD18, SW-HD19, SW-HD20.

**Testing period** : Aug.02,2021 to Aug.06,2021